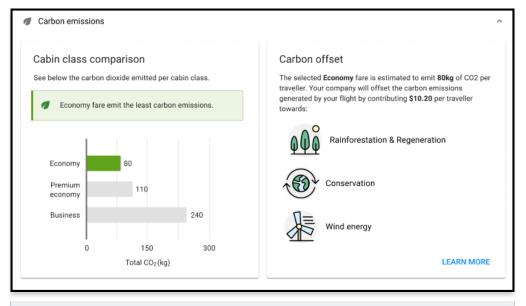

## **Actioned Program**

| Actioned Travel Program |                                                                                                                                                |
|-------------------------|------------------------------------------------------------------------------------------------------------------------------------------------|
| Customer offering       | The total offset value for a flight itinerary will be shown. Information about flown trips will be sent to the carbon provider for offsetting. |
| Product activation      | Via Travel Agency Partner                                                                                                                      |